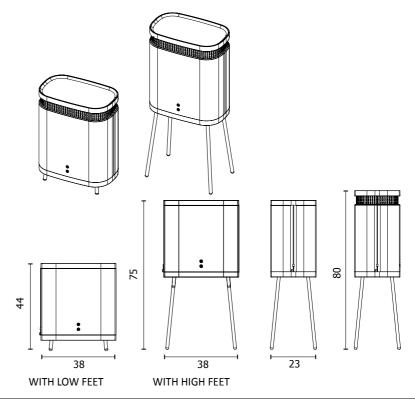

TWO STANDARD SETS OF FEET WITH DIFFERENT HEIGHTS.

MATERIAL: STRUCTURAL RIGID POLYURETHANE WITH HIGH MECHANICAL STRENGTH.

GESTIONE DEL DISPOSITIVO MEDIANTE COMANDI TOUCH E/O APP MOBILE VIA WI-FI.

THE DEVICE IS DESIGNED TO HEAT TO THREE DIFFERENT POWER SETTINGS (FROM 500 WATTS TO A MAXIMUM OF 1200 WATTS) AND PROVIDES TWO ADDITIONAL FUNCTIONS: AIR PURIFICATION AND ODOUR REMOVAL THANKS TO AN ACTIVATED CARBON FILTER.

| MATT QUA               | MATT QUARTZ GREY                                         |                      |  | KEYS, GRID AND LEGS: MATT BLACKISH GREY |                    |      |       | RAL 7021 O20 |
|------------------------|----------------------------------------------------------|----------------------|--|-----------------------------------------|--------------------|------|-------|--------------|
| MATT OCEAN BLUE        |                                                          | RAL 5020 O20         |  |                                         |                    |      |       |              |
| MATT SILK GREY         |                                                          | RAL 7044 O20         |  | CONNECTION CABLE: BLACK COATING         |                    |      |       |              |
| MATT CORAL RED         |                                                          | RAL 3016 O20         |  |                                         |                    |      |       |              |
|                        |                                                          |                      |  |                                         |                    |      |       |              |
|                        |                                                          |                      |  |                                         |                    |      |       |              |
| Model                  | Description                                              |                      |  | L<br>(cm)                               | . <b>H</b><br>(cm) | W    | Watt  | Price (€)    |
| ASTRO#<br>ASTRO#FILTRO | Including a spare filter and lo<br>Spare 300h air filter | ow and long feet set |  | 38,0                                    | 44,0/80,0          | 23,0 | 1200W |              |