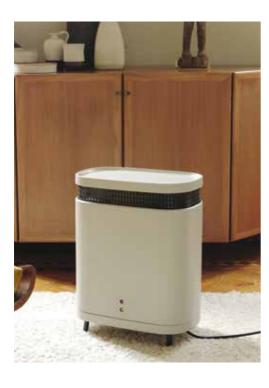

TWO STANDARD SETS OF FEET WITH DIFFERENT HEIGHTS.

MATERIAL: STRUCTURAL RIGID POLYURETHANE WITH HIGH MECHANICAL STRENGTH.

GESTIONE DEL DISPOSITIVO MEDIANTE COMANDI TOUCH E/O APP MOBILE VIA WI-FI.

THE DEVICE IS DESIGNED TO HEAT TO THREE DIFFERENT POWER SETTINGS (FROM 500 WATTS TO A MAXIMUM OF 1200 WATTS) AND PROVIDES TWO ADDITIONAL FUNCTIONS: AIR PURIFICATION AND ODOUR REMOVAL THANKS TO AN ACTIVATED CARBON FILTER.